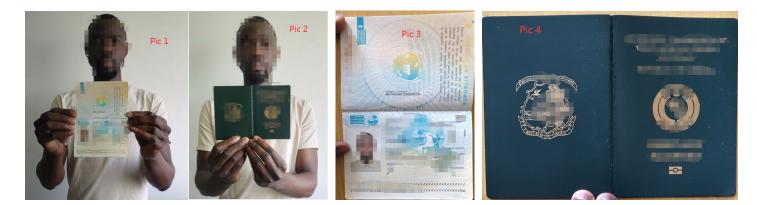

## Note:

1. In Pic1 your passport information has to be readable and your face on focus. It can be tricky to find the right spot, but it is important to avoid rejections from the system.

2. If the real name verification is done, the system will automatically open upon your next login. If it fails, you will receive a text message on your mobile phone or through your email. You can also check below the verification page for feedback from CHSI if the verification failed.