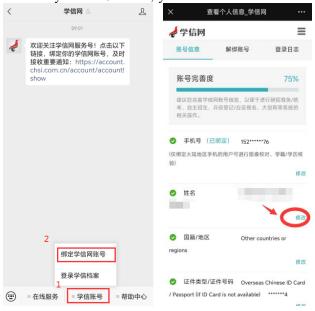

2.点击学信网公众号图标进入公 众号

Click the 学信网(CHSI) icon to enter the official account

3.首次登录,请点击"关注" First time to login, click "Follow". 依次点击"学信账号"-"登录学信 档案"

Click on "学信账号", then "登录学 信档案" to create an account

4. 点击 "注册学信网账号" Click on "注册学信网账号" to create an account of CHSI

7. 注册成功, 点击"立即登录" After successfully register, click on "立即登录" to log in

8.登录成功后,点击"学籍学历" After login, click on "学籍学历"

|       | ×                               | 学信档案          |                   |
|-------|---------------------------------|---------------|-------------------|
|       |                                 | <b>川</b> 学信档器 | E                 |
|       | 12                              | 反能測试          | <b>第45367&gt;</b> |
|       | <b>∦</b> क्रांडल Java!          | 软件开发工程师       | ● お田村 >           |
|       | 1                               | 0             |                   |
|       | 高等教育信息                          | <b>左线验证报告</b> | 挙伤认证与戌<br>绩验证     |
|       | 0                               | 2             | (078)             |
|       | 出学浸膏情绪                          | 毕业业书图像<br>校计  | 27.11:            |
|       | 0                               |               | 8                 |
|       | <b>挙校<b>演</b>章鹰</b>             | 平藏人个          | 信息求查確认            |
| ▲ ● ● | 5<br>7<br>8<br>7<br>8<br>7<br>8 | ◆人制理          | ★転招聘              |
|       |                                 | ß             | a 1               |