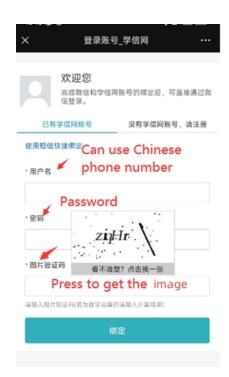

免费查看学籍、学历、学位信息

| <b>欢迎您</b><br>完成微信和与<br>信登录。 | 2信网账号的绑定后,可直接通过微 |
|------------------------------|------------------|
| 已有学信网账号                      | 没有学信网账号,请注册      |
| 使用短信快捷绑定                     | 1                |
| • 用户名                        | For new account  |
|                              | click here       |
| *密码                          |                  |
| *图片验证码                       |                  |
|                              | 绑定               |