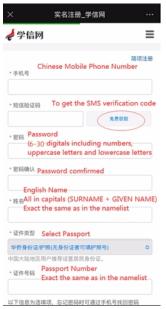

5. 填写个人信息 Fill in the personal information. PS: the NAME and PASSPORT NUMBER should be consistent with the namelist

 点击"立即注册",核对姓名和 证件号码

Click on "立即注册" to register, check that the name and passport number are correct.