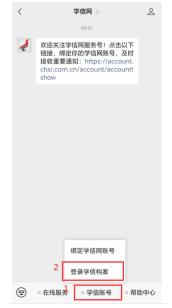

2.点击学信网公众号图标进入公 众号

Click the 学信网(CHSI) icon to enter the official account

3.首次登录,请点击"关注" First time to login, click "Follow". 依次点击"学信账号"-"登录学信 档案"

Click on "学信账号", then "登录学 信档案" to create an account

4. 点击 "注册学信网账号" Click on "注册学信网账号" to create an account of CHSI