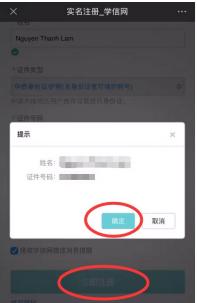

5. 填写个人信息 Fill in the personal information. PS: the NAME and PASSPORT NUMBER should be consistent with the namelist

 点击"立即注册",核对姓名和 证件号码

Click on "立即注册" to register, check that the name and passport number are correct.