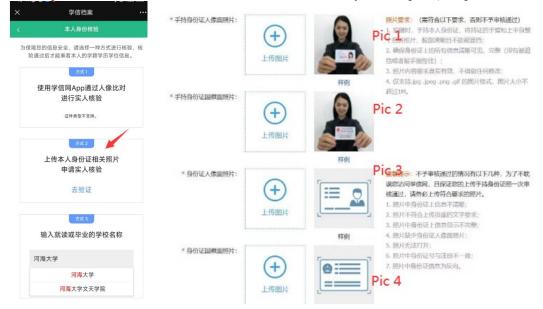

| 9. 输入就读大学"河海大学"<br>Type"河海大学" in Chinese        |
|-------------------------------------------------|
| Yype 河海八子 In Chinese<br>× 学信档案 …                |
| く 本人身份核验                                        |
| 为保障您的信息安全,请选择一种方式进行核验,核<br>验通过后才能查看本人的学籍学历学位信息。 |
| 方式1                                             |
| 使用学信网App通过人像比对<br>进行实人核验                        |
| 证件类型不支持。                                        |
|                                                 |
| 方式 2                                            |
| 上传本人身份证相关照片<br>申请实人核验                           |
| 十時天八限並                                          |
| 去验证                                             |
|                                                 |
| 方式 3                                            |
| 输入就读或毕业的学校名称                                    |
| 河海大学                                            |
| 河海大学                                            |
| 河海大学文天学院                                        |
| (*)                                             |

Note: if you fail 5 times, you will have to wait for the next day to try again.

2. If step one doesn't work, click on "方式 2" to authenticate your Passport (The pictures have to be smaller than 1M).