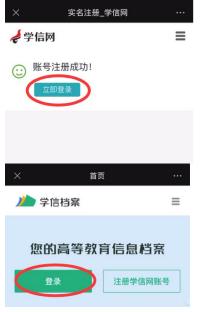

7. 注册成功, 点击"立即登录" After successfully register, click on "立即登录" to log in

8.登录成功后,点击"学籍学历" After login, click on "学籍学历"

|       | ×                               | 学信档案          |                   |
|-------|---------------------------------|---------------|-------------------|
|       |                                 | <b>川</b> 学信档器 | E                 |
|       | 12                              | 反能測试          | <b>第45367&gt;</b> |
|       | <b>∦</b> क्रांडल Java!          | 软件开发工程师       | ● お田村 >           |
|       | 1                               | 0             |                   |
|       | 高等教育信息                          | <b>左线验证报告</b> | 挙伤认证与戌<br>绩验证     |
|       | 0                               | 2             | (078)             |
|       | 出学浸膏情绪                          | 毕业业书图像<br>校计  | 27.11:            |
|       | 0                               |               | 8                 |
|       | <b>挙校<b>演</b>章鹰</b>             | 平藏人个          | 信息求查確认            |
| ▲ ● ● | 5<br>7<br>8<br>7<br>8<br>7<br>8 | ◆人制理          | ★転招聘              |
|       |                                 | ß             | a 1               |