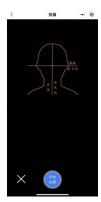

9. Click "Next" to enter the shooting interface. Try to place in the viewfinder.

11. After the production is completed, the system will automatically test, if pass, the photo will be automatically stored in the draft box, if not pass, please read the corresponding message and back to re-take.