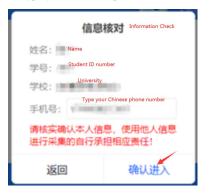

# 1. Login to WeChat

2. Search and open the mini program "江苏 图采", or follow the wechat official account "江苏省招就中心", choose the item"图像 采集"

3. Scan or upload the personal QR code to log in. After the name verification is passed, follow the steps.

| ··· ◎<br>江苏图采<br>图像远程采集系统             |
|---------------------------------------|
| 登录                                    |
| 从学信网生成个人"图像采集码"并保存<br>扫描或上传图像采集码。     |
|                                       |
|                                       |
| Scan code                             |
| 扫描采集码                                 |
| Upload code                           |
| 上传采集码                                 |
| Select here<br>2 我已開读井同意 图像远程采集服务使用协议 |
| ◎江苏留高校招生総业路等服务中心」の支持网络                |